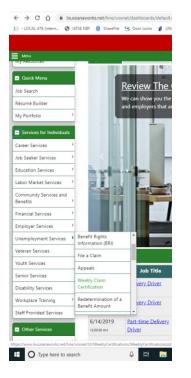

# 1. From your DASHBOARD, go to Services for Individuals, then Unemployment, then Weekly Claim Certification